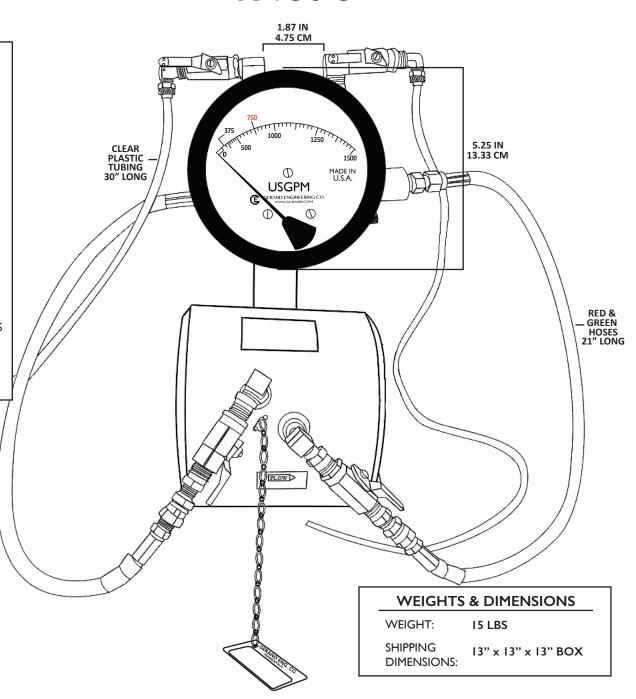

## FIRE PUMP TEST METER K-750-5

## **CONSTRUCTION & SPECIFICATIONS**

MATERIALS: CA36 ASTM B16 BRASS

VALVES: RATED AT 600 WOG

VALVE BODY: CAST BRONZE ASTM B584

TAIL PIECE: CA-360 B-16

BALL: BRASS CA-360 HARD CHROME P LATED SEALS: REINFORCED PTFE, 15% GLASS FILLED HANDLE: STEEL ASTM B633 W/ZINC PLATING

BRASS FITTING: PIPE NIPPLE - B16 / 1/8" NEEDLE VALVE-B16

**DISCONNECTS-B16** 

ID TAG: CHAIN: BRASS

TAG: ALUMINUM -3.21" THICK #200 MILL

SET SCREW: STEEL ZINC PLATED

HOSES: GOODYEAR 3/16" FREON CHARGING HOSES

WITH NYTRIEE CORE, POLYESTER BRAID

AND NYTRILE COVER WITH PVC FOR ABRASION RESISTANCE.

## **METER DATA**

CONSTRUCTION: ALUMINUM BODY

OPERATION: BUNA "N" DIAPHRAGM

ACCURACY: ±2.0%
TEMPERATURE: 200° F MAX
PRESSURE: 1500 PSI MAX
APPROX.WEIGHT: 3 LBS/EACH

4 I/2" DIAL STANDARD - 6" AVAILABLE