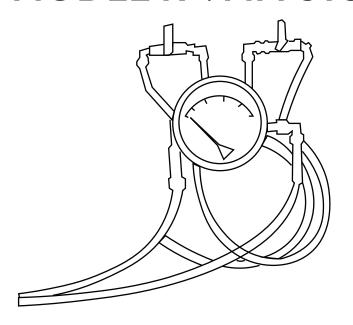

## A METER MOUNTING BRACKET WELDED TO THE VENTURI.

A 4-1/2" OR 6" DIAL METER READING IN INCHES OF WATER, DIRECT READING GPM, LPM OR M3/H. THE METER FEATURES A DRY DIAPHRAGM, 90° ARC AND ACCURACY OF ±2% FULL SCALE.

21-1/2" HOSES WITH BRASS FITTINGS, INCLUDING SHUT-OFF VALVE AT VENTURI, TO CONNECT METER TO VENTURI.

WHEN ORDERING, PLEASE SPECIFY THE VENTURI SIZE, MODEL NUMBER AND END CONNECTIONS, THE SIZE OF THE METER RANGE AND THE RANGE OF THE METER.